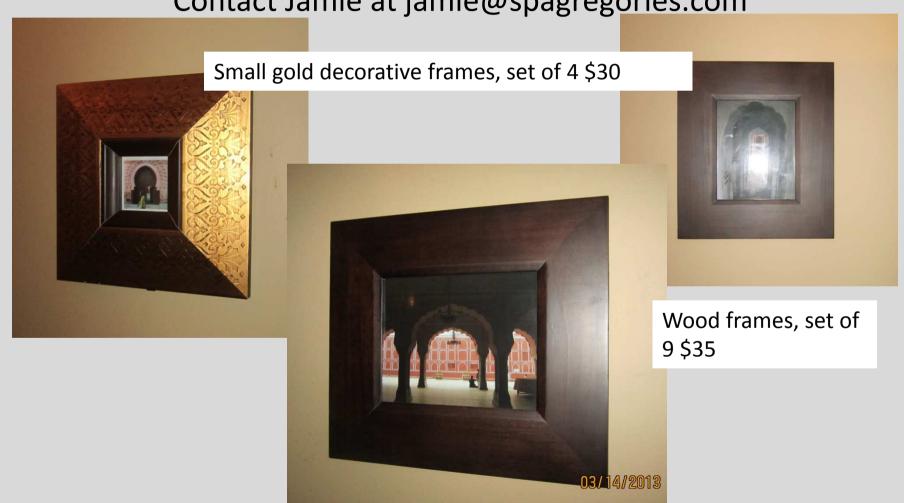

Contact Jamie at jamie@spagregories.com

Carved wood side tables, <del>6-4</del> total \$20 each

RSM Items for sale, prices listed. First come basis, full cash payment required to reserve the piece. Retrieval of goods will commence Sun 6/23-Mon 6/24 ONLY!