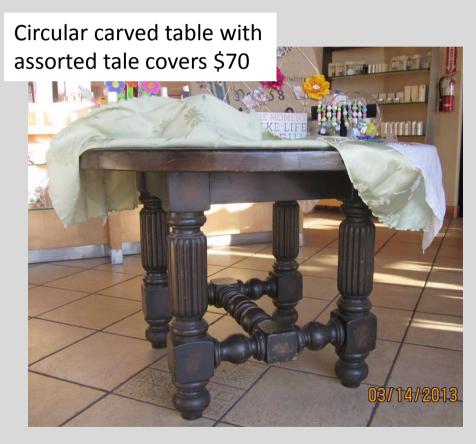

Contact Jamie at jamie@spagregories.com

Carved wood side tables, <del>6-4</del> total \$20 each

RSM Items for sale, prices listed. First come basis, full cash payment required to reserve the piece. Retrieval of goods will commence Sun 6/23-Mon 6/24 ONLY!