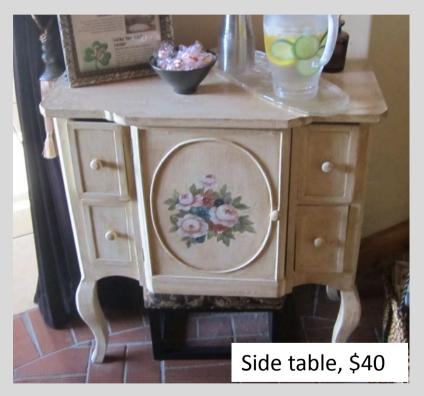

Contact Jamie at jamie@spagregories.com

Carved wood side tables, <del>6-4</del> total \$20 each

RSM Items for sale, prices listed. First come basis, full cash payment required to reserve the piece. Retrieval of goods will commence Sun 6/23-Mon 6/24 ONLY!