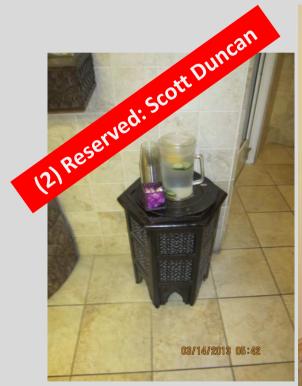

Contact Jamie at jamie@spagregories.com

Carved wood side tables, <del>6-4</del> total \$20 each

RSM Items for sale, prices listed. First come basis, full cash payment required to reserve the piece. Retrieval of goods will commence Sun 6/23-Mon 6/24 ONLY!