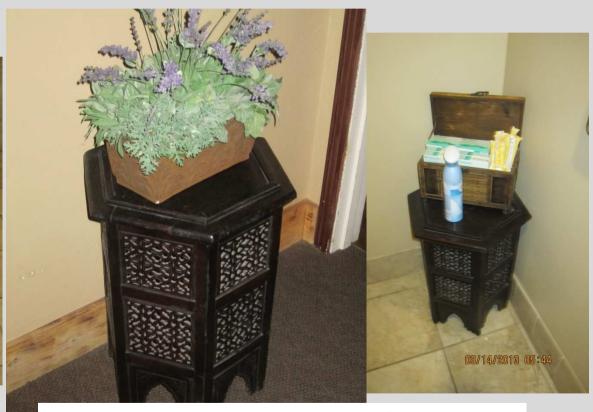

Contact Jamie at jamie@spagregories.com

Carved wood side tables, <del>6-4</del> total \$20 each

RSM Items for sale, prices listed. First come basis, full cash payment required to reserve the piece. Retrieval of goods will commence Sun 6/23-Mon 6/24 ONLY!