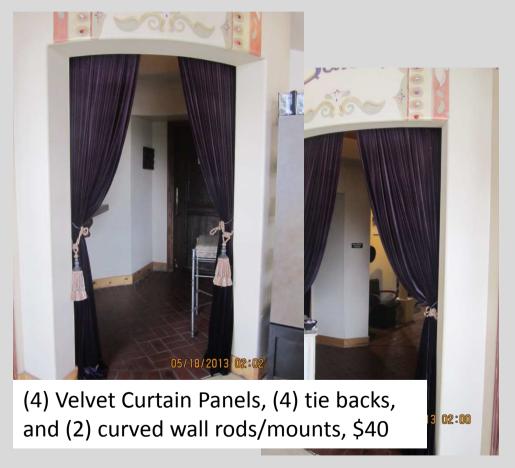

(2) Velvet Curtain Panels, tie back and (1) wall rods/mounts, \$15

(4) Velvet Curtain Panels w/brocade trim and (2) wall rods, \$40