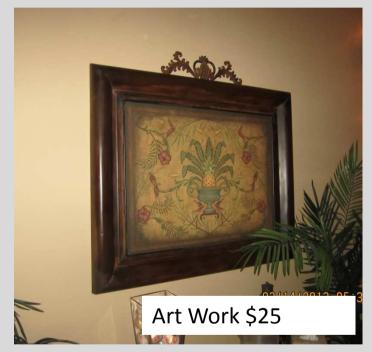

Contact Jamie at jamie@spagregories.com

Carved wood side tables, <del>6-4</del> total \$20 each

RSM Items for sale, prices listed. First come basis, full cash payment required to reserve the piece. Retrieval of goods will commence Sun 6/23-Mon 6/24 ONLY!