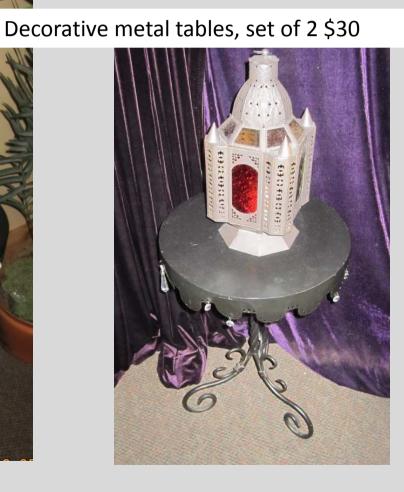

Contact Jamie at jamie@spagregories.com

Carved wood side tables, <del>6-4</del> total \$20 each

RSM Items for sale, prices listed. First come basis, full cash payment required to reserve the piece. Retrieval of goods will commence Sun 6/23-Mon 6/24 ONLY!