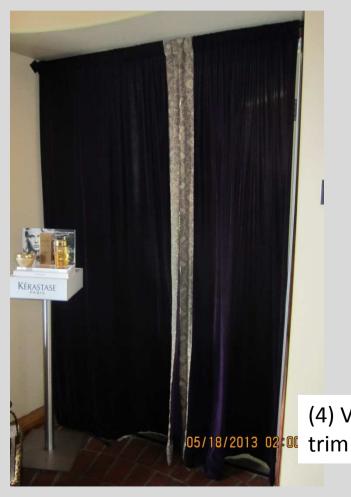

(2) Velvet Curtain Panels, tie back and (1) wall rods/mounts, \$15

(4) Velvet Curtain Panels w/brocade trim and (2) wall rods, \$40