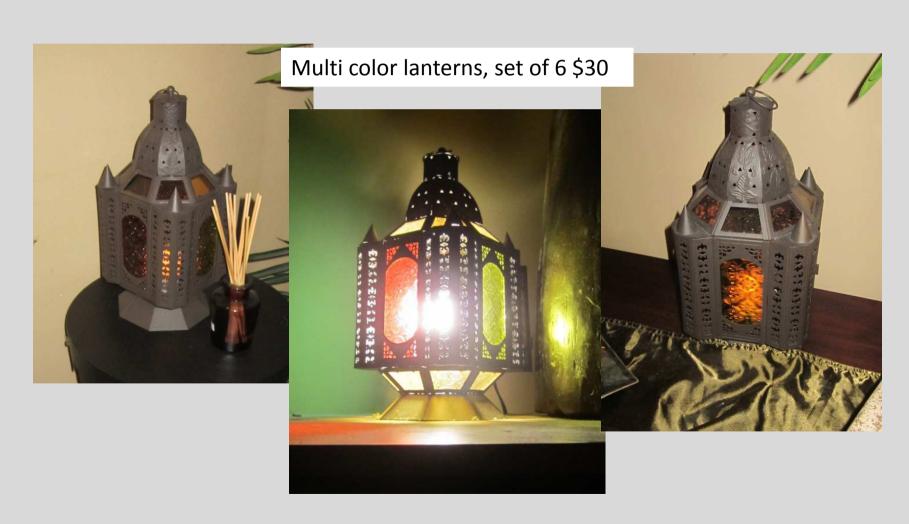

Contact Jamie at jamie@spagregories.com

Carved wood side tables, <del>6-4</del> total \$20 each

RSM Items for sale, prices listed. First come basis, full cash payment required to reserve the piece. Retrieval of goods will commence Sun 6/23-Mon 6/24 ONLY!